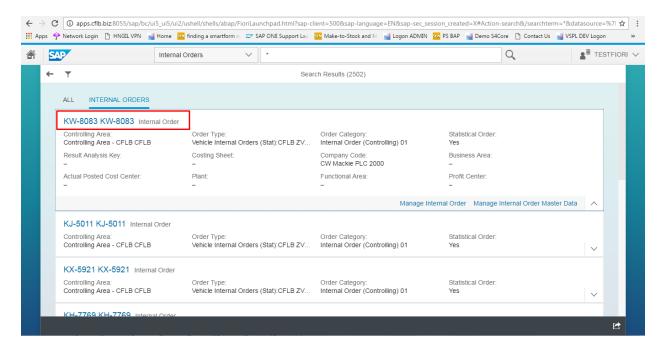

Unit Testing Scenario: 001

Select the required factsheet (Internal Order)t app and enter something (like a number or \*..) to search in a particular factsheet. Press enter.

It will display the Internal orders based on search parameter.

Unit Testing Scenario: 001

Click on one particular Internal Order to see more details regarding the particular Internal Order.

Here **Manage Internal Order** and **other apps listed** below are different apps.(we are not configured those, so when we click on those apps we will get an error).