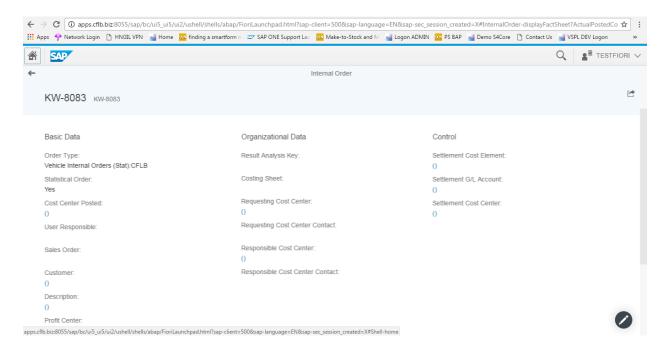

We configured Internal Orders factsheet only.

Unit Testing Scenario: 001

It will display details of selected Internal Order.

This object page displays contextual information about the Internal Order business object and you can navigate to its related business objects if they are configured.