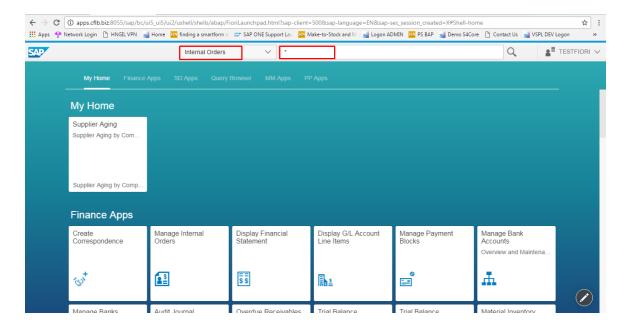

Unit Testing Scenario: 001

Select the required factsheet (Internal Order)t app and enter something (like a number or \*..) to search in a particular factsheet. Press enter.

It will display the Internal orders based on search parameter.