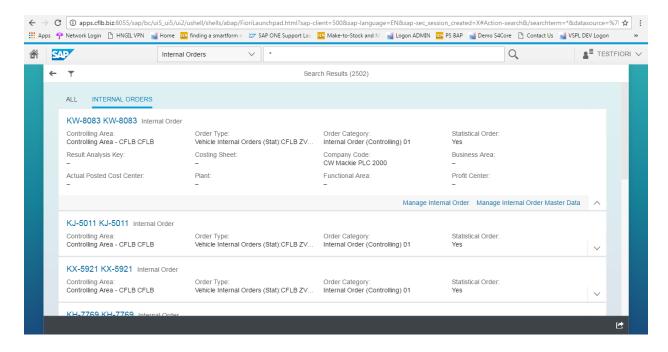

Unit Testing Scenario: 001

Select the required factsheet (Internal Order)t app and enter something (like a number or \*..) to search in a particular factsheet. Press enter.

It will display the Internal orders based on search parameter.

Unit Testing Scenario: 001

Click on one particular Internal Order to see more details regarding the particular Internal Order.

Here **Manage Internal Order** and **other apps listed** below are different apps.(we are not configured those, so when we click on those apps we will get an error).