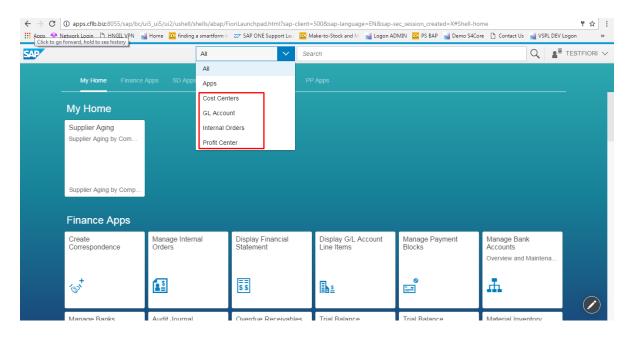

Unit Testing Scenario: 001

This document contains SAP Fiori for **Internal Order** factsheet app with Unit Test Cases.

Click on All dropdown beside search to access factsheets

It will list down all the factsheets which are configured.